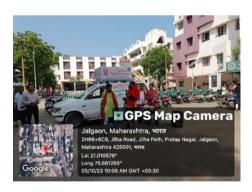

As a part of it Vyasan Mukati Abhiyan was taken on the college campus to bring the awareness among students. Street play was arranged for the student. For this programme Honourable Principal, Vice – Principal NSS Programme officers, Student Development Officer, the teaching staff and students of the college were present.

### **Photographs:**

Paffet Dr. Sheela . S. Raffet NSS Programme Officer Dr A. G. D Bondale Manua Mahavidyalaya. JALGAON