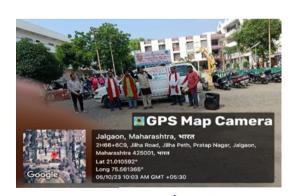

As a part of it Vyasan Mukati Abhiyan was taken on the college campus to bring the awareness among students. Street play was arranged for the student. For this programme Honourable Principal, Vice – Principal NSS Programme officers, Student Development Officer, the teaching staff and students of the college were present.

### **Photographs:**

Paffet Dr. Sheela . S. Raffet NSS Programme Officer Dr A. G. D Bondale Manua Mahavidyalaya. JALGAON